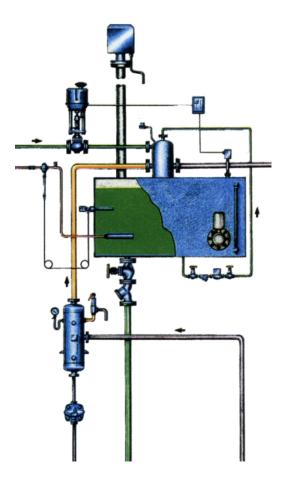

## FEED WATER MODULE

## Description:

The module is used for preparing the feed water supply of steam boiler plants

The module consists of supplying reservoir with degassing and measurement of regulatory elements necessary for normal operation:

- Water level indicator
- The level regulator
- Group with electromagnetic valve for CTWater
- Group for pressure regulating
- Group for temperature regulating
- Supporting armature: stop valves, disc check valves, automatic air vent, vacuum breaker, safety valve, thermometer ...

## Work methods:

The chemical treated water, preheated to 90  $^{\circ}$  C, together with a return condenser, was heated in a air separator to the boiling point; gases at the stand, leaving the atmosphere.